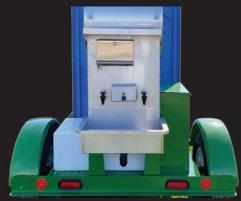

### **Standard Features:**

- 43 gallon stainless steel freshwater tank
- 24" stainless steel sink
- · RV style dump valve for flushing
- · Choose from Pin, Ball or Pintle-eye hitch

All GK Comfort Stations meet OSHA sanitation requirements. Eye-wash stations and emergency showers can be added to help ensure safe working conditions for all your off-site workers.

Hand wash station, trash receptacle, and soap dispenser help promote a hygienic environment and provide employees with the supplies required to get the job done right.

### **SPECIFICATIONS:**

43 gallon stainless freshwater tank
24" stainless sink
1 or 2 polyethylene chemical toilets
30 gallon gray water tank
1 liquid soap stainless steel dispenser
1 paper towel stainless steel dispenser
Trash receptacle with lid
LED Trailer lights