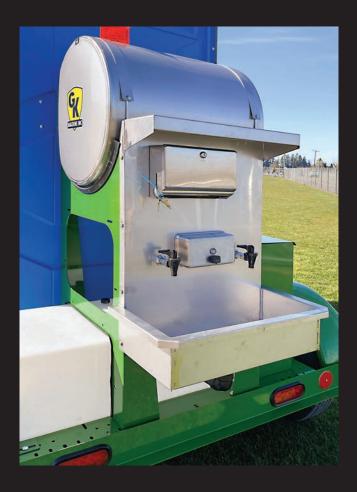

### **Standard Features:**

- 43 gallon stainless steel freshwater tank
- 24" stainless steel sink
- · RV style dump valve for flushing
- · Choose from Pin, Ball or Pintle-eye hitch

All GK Comfort Stations meet OSHA sanitation requirements. Eye-wash stations and emergency showers can be added to help ensure safe working conditions for all your off-site workers.

Hand wash station, trash receptacle, and soap dispenser help promote a hygienic environment and provide employees with the supplies required to get the job done right.

### **SPECIFICATIONS:**

43 gallon stainless freshwater tank
24" stainless sink
1 or 2 polyethylene chemical toilets
30 gallon gray water tank
1 liquid soap stainless steel dispenser
1 paper towel stainless steel dispenser
Trash receptacle with lid
LED Trailer lights