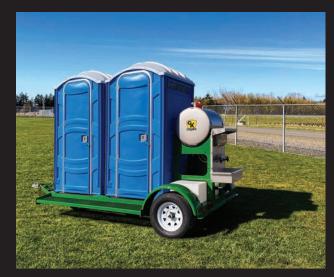

### **Single or Double Toilet Trailers**

Agriculture and construction businesses require adequate restroom facilities. GK Comfort Stations offer the perfect mobile restroom solution for those industries looking for clean, efficient, cost-saving solutions to their remote restroom facility needs.

### **Standard Features:**

- 43 gallon stainless steel freshwater tank
- 24" stainless steel sink
- · RV style dump valve for flushing
- · Choose from Pin, Ball or Pintle-eye hitch

All GK Comfort Stations meet OSHA sanitation requirements. Eye-wash stations and emergency showers can be added to help ensure safe working conditions for all your off-site workers.

Hand wash station, trash receptacle, and soap dispenser help promote a hygienic environment and provide employees with the supplies required to get the job done right.

### STYLE OPTIONS:

**Econo Trailer** – includes weldment, tires, wheels, fenders, tongue jack, light kit, wiring harness, 2" ball hitch (no toilet or wash station included).

**Standard Trailer** – includes chemical toilet, 43 gallon stainless steel freshwater tank, 24" stainless steel sink, 30 gallon plastic waste water tank, liquid soap dispenser, towel dispenser, garbage can, dump valve kit, tires, wheels, fenders, tongue jack, light kit, wiring harness and hitch.