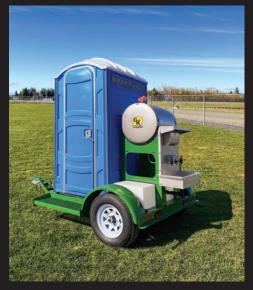

### **Single or Double Toilet Trailers**

Agriculture and construction businesses require adequate restroom facilities. GK Comfort Stations offer the perfect mobile restroom solution for those industries looking for clean, efficient, cost-saving solutions to their remote restroom facility needs.

### STYLE OPTIONS:

**Econo Trailer** – includes weldment, tires, wheels, fenders, tongue jack, light kit, wiring harness, 2" ball hitch (no toilet or wash station included).

**Standard Trailer** – includes chemical toilet, 43 gallon stainless steel freshwater tank, 24" stainless steel sink, 30 gallon plastic waste water tank, liquid soap dispenser, towel dispenser, garbage can, dump valve kit, tires, wheels, fenders, tongue jack, light kit, wiring harness and hitch.

**NEW Deluxe Trailer** - RV style foot pump flush toilet, 43 gallon stainless steel freshwater tank, 24" stainless steel sink, 30 gallon plastic waste water tank, liquid soap dispenser, towel dispenser, garbage can, dump valve kit, tires, wheels, fenders, tongue jack, light kit, wiring harness and hitch.