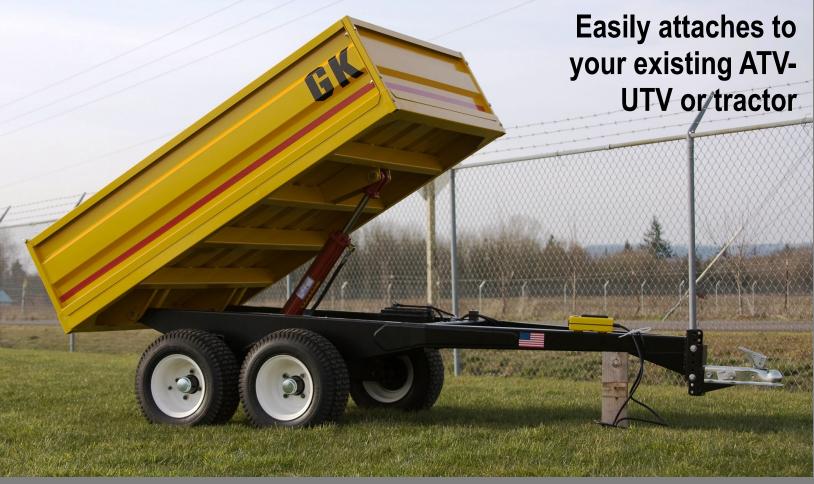

## ATV-UTV DUMP TRAILER

Combining Technology & Tradition Since 1976

The new GK Dump Trailer has been designed for rugged and heavy duty hauling of field, garden and farm debris. The hydraulic trailer comes equipped with walking beam suspension, on board battery, removable walls and high ground clearance with 18.5" tires. The trailer is powder coated for extra field durability.

## **CAPACITIES:**

Volume: 17.5 cubic feet Tilt Dump Capacity 2,000 lbs. (1-ton) Total Load Capacity 3,000 lbs. (1.5 ton) 150 lbs. tongue weight at max load 56 degree dump angle

## **DIMENSIONS:**

Overall: 45" w x 105" L x 35" H Bend: 42" W x 60" L x 12" H Bed height from ground: 24" Empty Weight: 500 lbs.

GK MACHINE, INC.

877-678-5525

DONALD, OREGON 503-678-5525