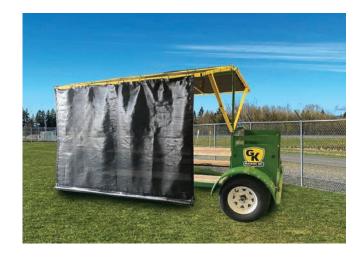

The new GK Shade Trailers are designed and built to easily travel from location to location. The folding shade top folds for transport and won't blow over at the first sign of wind. A shade trailer weighs approximately 850 pounds and measures 14'6" long and 5'11" wide (when shades are closed).

### **OPTIONS:**

- Pin hitch
- Pintle hitch
- 2-5/16" ball hitch
- Igloo coolers (up to qty 4) with shelf
- Vinyl coated cover tarp (for rain protection).
  Trailer can still be transported with tarp installed.
- Side panels for additional sun or rain protection