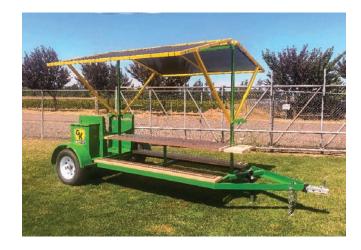

### **GK SHADE TRAILER**

Field and outdoor workers can enjoy shade and seating that provide a comfortable place to rest, refresh, and get away from the elements. Perfect for outdoor workers at nurseries, farms, vineyards and construction sites!

The new GK Shade Trailers are designed and built to easily travel from location to location. The folding shade top folds for transport and won't blow over at the first sign of wind. A shade trailer weighs approximately 850 pounds and measures 14'6" long and 5'11" wide (when shades are closed).

The trailer provides seating for up to 8 people and comes standard with built-in garbage can, wood decking and standard 2" ball hitch. The trailer includes space for coolers and/or Igloo coolers to provide plenty of water for outdoor workers.

#### STANDARD FEATURES:

- Station seating up to 8 people
- Fixed area for coolers
- 2" ball hitch
- Shade cloth roof 9'3" x 7'5" (68.5 sq. ft. of shade)
- Frame heavy duty powder coated steel
- Color Green
- Overall Dimensions:

Length - 14'6"

Width - 9'2" (shades are open)

Height - 7'8"

• Tire size: ST205/75D14