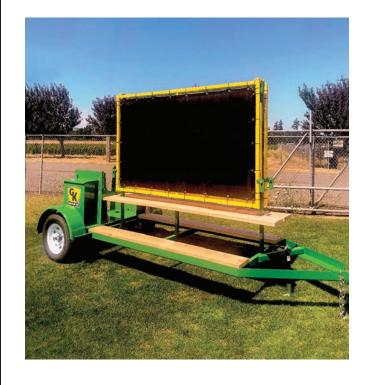

The new GK Shade Trailers are designed and built to easily travel from location to location. The folding shade top folds for transport and won't blow over at the first sign of wind. A shade trailer weighs approximately 850 pounds and measures 14'6" long and 5'11" wide (when shades are closed).

#### STANDARD FEATURES:

- Station seating up to 8 people
- Fixed area for coolers
- 2" ball hitch
- Shade cloth roof 9'3" x 7'5" (68.5 sq. ft. of shade)
- Frame heavy duty powder coated steel
- Color Green
- Overall Dimensions:

Length - 14'6"

Width - 9'2" (shades are open)

Height - 7'8"

• Tire size: ST205/75D14