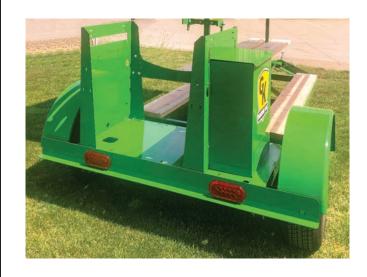

The new GK Shade Trailers are designed and built to easily travel from location to location. The folding shade top folds for transport and won't blow over at the first sign of wind. A shade trailer weighs approximately 850 pounds and measures 14'6" long and 5'11" wide (when shades are closed).

The trailer provides seating for up to 8 people and comes standard with built-in garbage can, wood decking and standard 2" ball hitch. The trailer includes space for coolers and/or Igloo coolers to provide plenty of water for outdoor workers.

#### STANDARD FEATURES:

- Station seating up to 8 people
- Fixed area for coolers
- 2" ball hitch
- Shade cloth roof 9'3" x 7'5" (68.5 sq. ft. of shade)
- Frame heavy duty powder coated steel
- Color Green
- Overall Dimensions:

Length - 14'6"

Width - 9'2" (shades are open)

Height - 7'8"

• Tire size: ST205/75D14