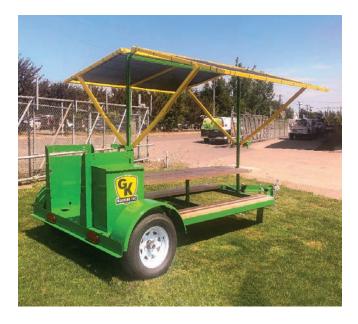

### **GK SHADE TRAILER**

Field and outdoor workers can enjoy shade and seating that provide a comfortable place to rest, refresh, and get away from the elements. Perfect for outdoor workers at nurseries, farms, vineyards and construction sites!

The new GK Shade Trailers are designed and built to easily travel from location to location. The folding shade top folds for transport and won't blow over at the first sign of wind. A shade trailer weighs approximately 850 pounds and measures 14'6" long and 5'11" wide (when shades are closed).

The trailer provides seating for up to 8 people and comes standard with built-in garbage can, wood decking and standard 2" ball hitch. The trailer includes space for coolers and/or Igloo coolers to provide plenty of water for outdoor workers.

#### STANDARD FEATURES:

- Station seating up to 8 people
- Fixed area for coolers
- 2" ball hitch
- Shade cloth roof 9'3" x 7'5" (68.5 sq. ft. of shade)
- Frame heavy duty powder coated steel
- Color Green
- Overall Dimensions:

Length - 14'6"

Width - 9'2" (shades are open)

Height - 7'8"

• Tire size: ST205/75D14