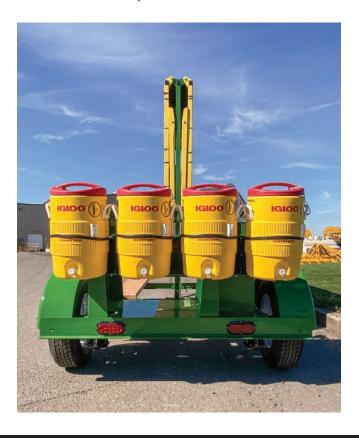

The trailer provides seating for up to 8 people and comes standard with built-in garbage can, wood decking and standard 2" ball hitch. The trailer includes space for coolers and/or Igloo coolers to provide plenty of water for outdoor workers.

### **OPTIONS:**

- Pin hitch
- Pintle hitch
- 2-5/16" ball hitch
- Igloo coolers (up to qty 4) with shelf
- Vinyl coated cover tarp (for rain protection).
  Trailer can still be transported with tarp installed.
- Side panels for additional sun or rain protection