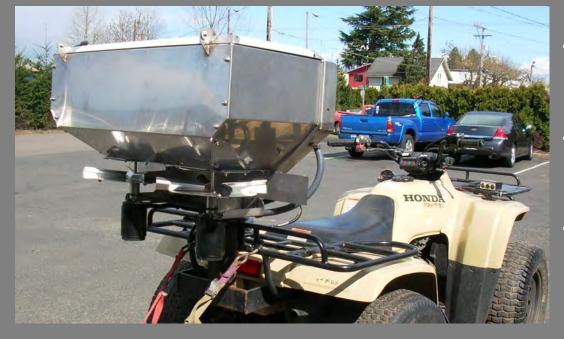

## **Features & Specifications:**

- Attaches to vehicle or ATV
- 12 V DC electric motor 11 amps
- Throws 40 feet, 20 feet each way
- 125 lbs. capacity hopper
- Attachment frame-mounts available
- Optional variable speed controller

- Single or double hopper style
- Stainless steel hopper
- Attaches to your
  ATV or your
  vehicle