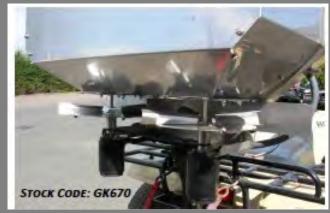

## **Maximum Performance:**

GK spreader is designed for the accurate spreading of baits, seeds and trace elements.

## **Features & Specifications:**

- Attaches to vehicle or ATV
- 12 V DC electric motor 11 amps
- Throws 40 feet, 20 feet each way
- 125 lbs. capacity hopper
- Attachment frame-mounts available
- Optional variable speed controller

- Single or double hopper style
- Stainless steel hopper
- Attaches to your
  ATV or your
  vehicle