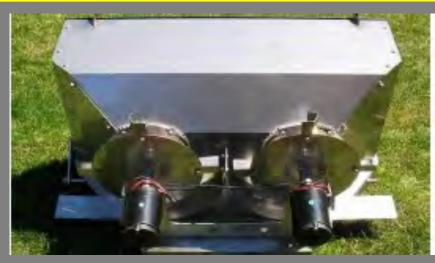

## **Maximum Performance:**

GK spreader is designed for the accurate spreading of baits, seeds and trace elements.

## **Features & Specifications:**

- Attaches to vehicle or ATV
- 12 V DC electric motor 11 amps
- Throws 40 feet, 20 feet each way
- 125 lbs. capacity hopper
- Attachment frame-mounts available
- Optional variable speed controller

- Single or double hopper style
- Stainless steel hopper
- Attaches to your
  ATV or your
  vehicle