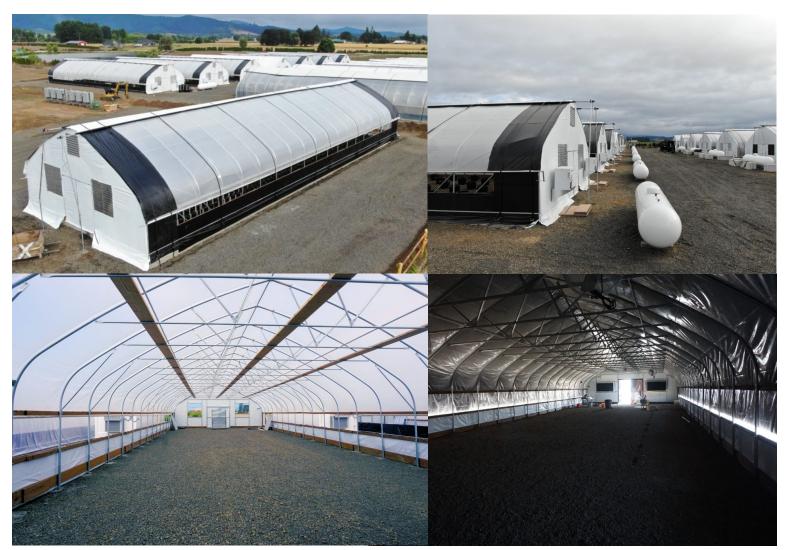

## **GK Machine Light Deprivation Greenhouses**

**GK Machine Greenhouse Division** partners with State Greenhouse LLC to help Cannabis, Potteseitas and other customers with their special light deprivation growing needs. Providing high quality GK greenhouse structures that will give years of service for all season productivity.

- Rebuilding, recovering and reconstructing existing greenhouses to provide better weather protection
- Review and install better ventilation to existing greenhouses for more years of service
- Provide heater and all the supplies to set-up CO2 generating propane greenhouse heaters
- Install the right ventilation fans needed for the exact size of your greenhouse
- We deliver the greenhouse, coverings, accessories and provide set-up if needed.
- Payment in full prior to delivery